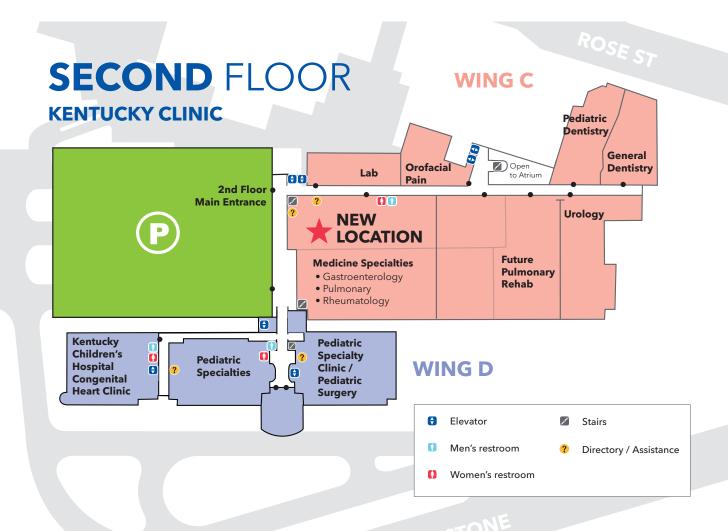

## WE'RE MOVING INTO OUR NEWLY RENOVATED CLINIC!

Beginning Tuesday, Nov. 12, UK Rheumatology will see patients in a new space at the Kentucky Clinic. The new space features improved waiting areas and exam rooms, and diagnostic testing will also be available on site.

At this time, the clinic will also become a hospital-based clinic of UK Albert B. Chandler Hospital. This could result in changes to your bill. Please ask our receptionist for more information.

Discounted parking is available in the Kentucky Clinic garage. Please take your parking entry ticket with you to your clinic appointment to receive a patient parking rate stamp.